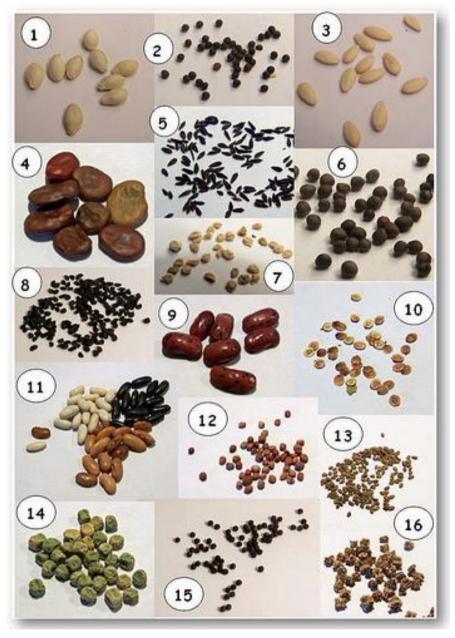

## So you think you know your seeds?

If you have been sowing lots of seeds lately the you will be really good at identifying the seeds below won't you? Have a go by posting your answers on the blog by **clicking here.** 

Click on the image to view a larger version of the photograph. When you click on the image you will be taken to the Flickr web page, click on All sizes above the photograph. Just so that it isn't too easy the photographs are not all taken at the same scale. Good Luck!

**1** Courgette

- 2 Cabbage
- **3 Cucumber**
- 4 Broad Bean
- **5** Lettuce
- 6 Sprout
- 7 Tomato
- **8 Spring Onion**
- 9 Runner Bean
- **10** Parsnip
- **11 French Bean**
- **12 Radish**
- 13 Carrot
- 14 Garden Pea
- 15 Swede
- **16 Beetroot**